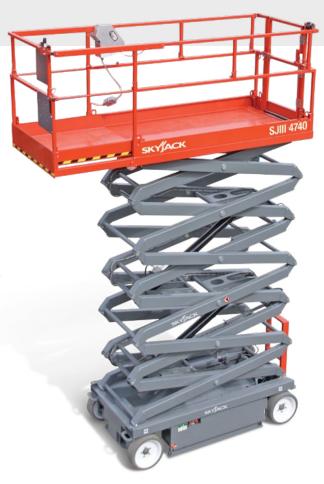

SJIII 4740 ELECTRIC SCISSOR LIFT

## STANDARD FEATURES

- SKYCODED™ colour coded and numbered wiring system
- Drivable at full height
- Variable speed, front 2 wheel hydraulic drive
- Wet disc SAHR brakes
- Proportional controls for drive & lift functions
- 0.90 m Roll out extension deck
- 24V DC Power source
- Low voltage battery protection
- 25% Gradeability
- Solid rubber, non-marking tyres
- Pothole protection system
- Wiring for AC outlet on platform
- Tilt alarm with drive & lift cut-out
- All motion audible alarm
- Overload sensing system
- Lowering warning system
- Lanyard attachment points
- Operator horn
- Flashing light
- Half height spring hinged gate
- Hinged railing system
- Forklift pockets and tie down/lift lugs
- Relay based control system
- Telematics ready