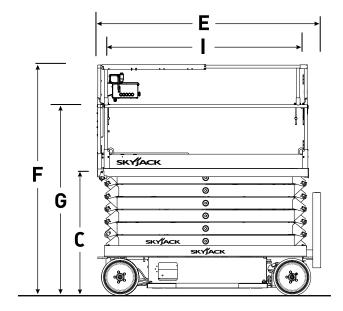

## SJIII 4740 ELECTRIC SCISSOR LIFT

| Dimensions                            | SJIII 4740  |
|---------------------------------------|-------------|
| A Work Height                         | 13.80 m     |
| B Raised Platform Height              | 11.80 m     |
| C Lowered Platform Height             | 1.37 m      |
| D Overall Width                       | 1.19 m      |
| E Overall Length (Platform Retracted) | 2.40 m      |
| F Stowed Height (Rails Up)            | 2.49 m      |
| G Stowed Height (Rails Down)          | 1.99 m      |
| H Platform Width (Inside Railing)     | 1.06 m      |
| l Platform Inside Length (Retracted)  | 2.19 m      |
| Specifications                        | SJIII 4740  |
| Extension Deck (Roll Out)             | 0.90 m      |
| Ground Clearance (Pothole Raised)     | 8.10 cm     |
| Ground Clearance (Pothole Deployed)   | 1.90 cm     |
| Wheelbase                             | 1.85 m      |
| Weight                                | 2,970 kg    |
| Gradeability                          | 25%         |
| Turning Radius (Inside)               | 0.54 m      |
| Turning Radius (Outside)              | 2.58 m      |
| Lift Time (With Rated Load)           | 71 sec      |
| Lowered Time (With Rated Load)        | 41 sec      |
| Drive Speed (Stowed)                  | 3.2 km/h    |
| Drive Speed (Raised)                  | 1.0 km/h    |
| Maximum Drive Height                  | Full Height |
| Capacity (Overall)                    | 350 kg      |
| Maximum # of Persons (Indoor/Outdoor) | 3/0         |
| Tyre Type                             | Solid, N/M  |
| Tyre Size                             | 16 x 5 x 12 |