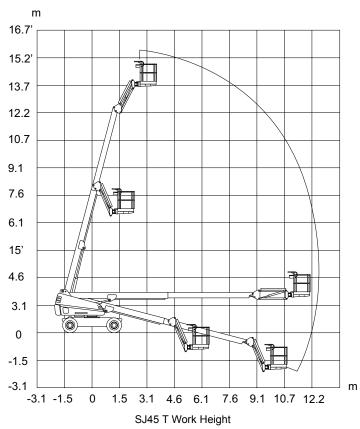

## SJ45 T TELESCOPIC BOOMS

| Dimensions                           | SJ45 T                           |
|--------------------------------------|----------------------------------|
| Work Height                          | 15.77 m                          |
| Platform Height                      | 13.77 m                          |
| Horizontal Reach                     | 12.12 m                          |
| A Platform Size                      | 0.91 x 2.44 m                    |
| B Stowed Width                       | 2.29 m                           |
| C Tailswing                          | 0.94 m                           |
| D Stowed Height                      | 2.39 m                           |
| E Transportation Height              | 2.92 m                           |
| F Stowed Length                      | 8.79 m                           |
| G Transportation Length              | 6.99 m                           |
| H Wheelbase                          | 2.44 m                           |
| I Ground Clearance                   | 0.28 m                           |
| Specifications                       | SJ45 T                           |
| Rotation                             | 360° Continuous                  |
| Platform Rotation                    | 170°                             |
| Jib Length                           | 1.5 m                            |
| Jib Range +/-                        | +65° / -60°                      |
| Weight*                              | 7,100 kg                         |
| Gradeability - 4WD                   | 50%                              |
| Turning Radius (Inside) - 4WD        | 2.13 m                           |
| Turning Radius (Outside) - 4WD       | 5.03 m                           |
| Axle Oscillation                     | 12.70 cm                         |
| Drive Speed (Stowed)                 | 7.2 km/h                         |
| Capacity                             | 227 kg                           |
| Local Floor Load (With Rated Load)   | 9.48 kg/sq cm                    |
| Overall Floor Load (With Rated Load) | 969 kg/sq m                      |
| Maximum # of Persons                 | 2                                |
| Tyre Type                            | Foam-filled NM                   |
| Tyre Size                            | 12 x 16.5                        |
| Diesel Engine                        | Deutz D2011L03i<br>48 HP (36 KW) |
| Fuel Tank Capacity                   | 170 L                            |
| Hydraulic Reservoir                  | 223 L                            |