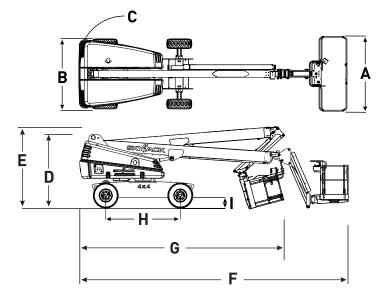

## SJ45 T TELESCOPIC BOOMS

| Dimensions                           | SJ45 T                           |
|--------------------------------------|----------------------------------|
| Work Height                          | 15.77 m                          |
| Platform Height                      | 13.77 m                          |
| Horizontal Reach                     | 12.12 m                          |
| A Platform Size                      | 0.91 x 2.44 m                    |
| B Stowed Width                       | 2.29 m                           |
| C Tailswing                          | 0.94 m                           |
| D Stowed Height                      | 2.39 m                           |
| E Transportation Height              | 2.92 m                           |
| F Stowed Length                      | 8.79 m                           |
| G Transportation Length              | 6.99 m                           |
| H Wheelbase                          | 2.44 m                           |
| I Ground Clearance                   | 0.28 m                           |
| Specifications                       | SJ45 T                           |
| Rotation                             | 360° Continuous                  |
| Platform Rotation                    | 170°                             |
| Jib Length                           | 1.5 m                            |
| Jib Range +/-                        | +65° / -60°                      |
| Weight*                              | 7,100 kg                         |
| Gradeability - 4WD                   | 50%                              |
| Turning Radius (Inside) - 4WD        | 2.13 m                           |
| Turning Radius (Outside) - 4WD       | 5.03 m                           |
| Axle Oscillation                     | 12.70 cm                         |
| Drive Speed (Stowed)                 | 7.2 km/h                         |
| Capacity                             | 227 kg                           |
| Local Floor Load (With Rated Load)   | 9.48 kg/sq cm                    |
| Overall Floor Load (With Rated Load) | 969 kg/sq m                      |
| Maximum # of Persons                 | 2                                |
| Tyre Type                            | Foam-filled NM                   |
| Tyre Size                            | 12 x 16.5                        |
| Diesel Engine                        | Deutz D2011L03i<br>48 HP (36 KW) |
| Fuel Tank Capacity                   | 170 L                            |
| Hydraulic Reservoir                  | 223 L                            |