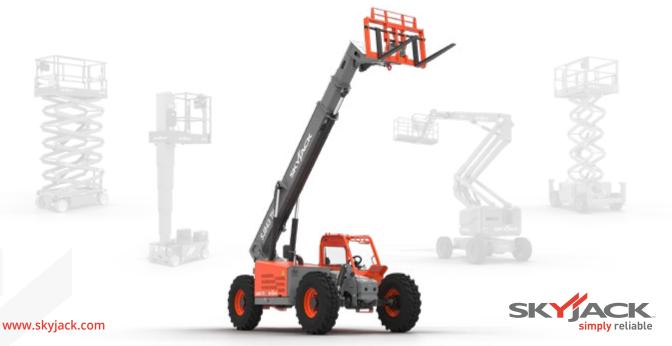

Skyjack's TH Series telehandlers offer increased machine reliability and longevity, while continuing to offer best-in-class serviceability.