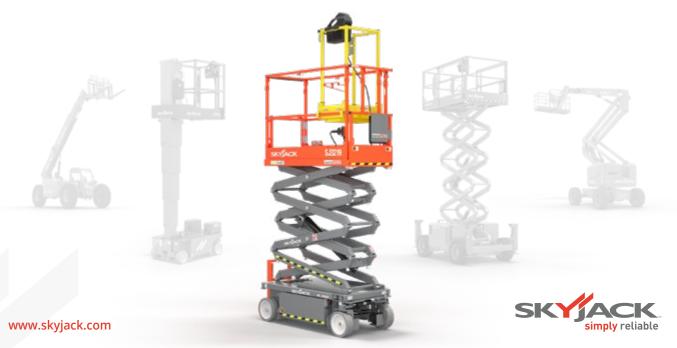

Skyjack's electrically powered DC scissor lifts offer a quiet, compact and versatile package with zero emissions.

Skyjack's vertical mast lifts with direct AC electric drive offer a quiet and versatile package with zero emissions.