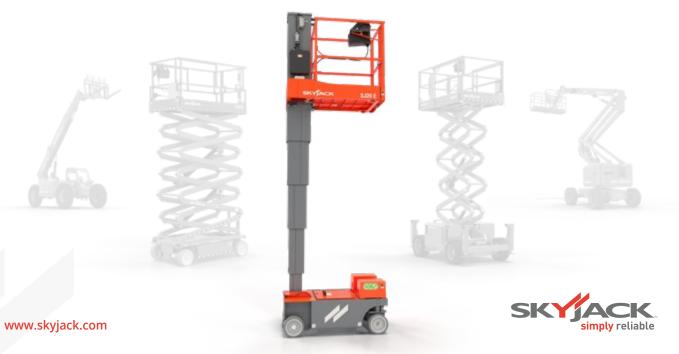

Skyjack's electrically powered DC scissor lifts offer a quiet, compact and versatile package with zero emissions.

Skyjack's vertical mast lifts with direct AC electric drive offer a quiet and versatile package with zero emissions.