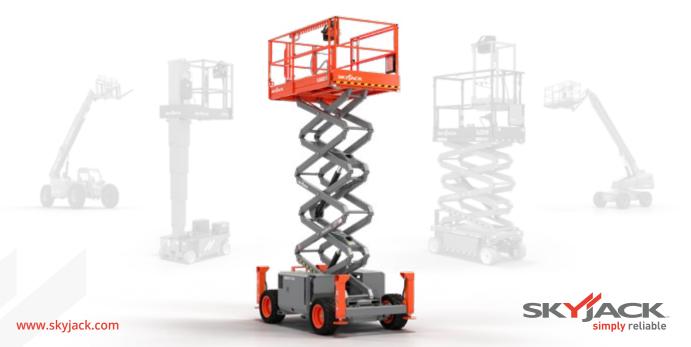

Skyjack's rough terrain scissors offer large working areas, impressive platform capacities and unequaled rough terrain performance.

Skyjack's articulating and telescopic boom lifts are designed for optimal jobsite performance, and with ease of maintenance and servicing in mind.