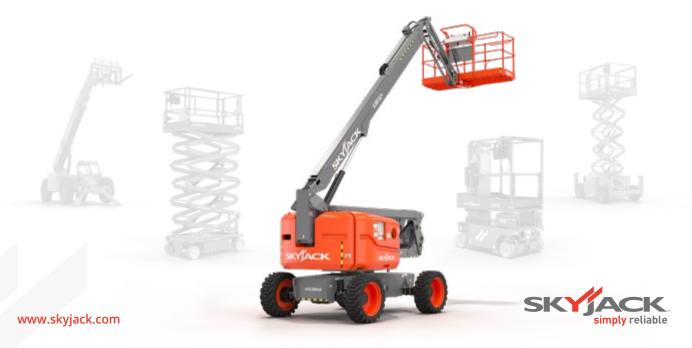

Skyjack's rough terrain scissors offer large working areas, impressive platform capacities and unequaled rough terrain performance.

Skyjack's articulating and telescopic boom lifts are designed for optimal jobsite performance, and with ease of maintenance and servicing in mind.