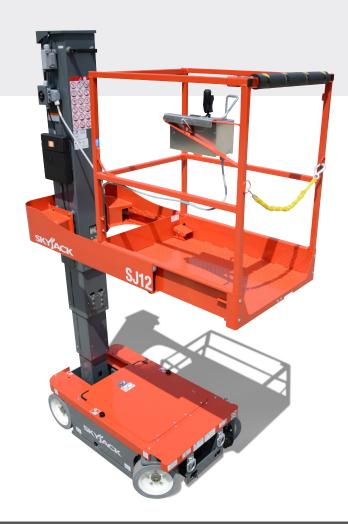

## SJ12/16 VERTICAL MAST LIFTS

## STANDARD FEATURES

- DC Motor controller
- Drivable at full height
- Variable speed, front two wheel hydraulic drive
- Zero inside turning radius
- Dual holding brakes
- Proportional controls
- 20" (0.51 m) Traversing platform
- 24V DC Power source
- Low voltage battery protection
- 30% Gradeability
- Solid rubber, non-marking tires
- Pothole protection system
- 110V AC Outlet at platform with GFI
- 28 mph Wind rating (12.5 m/s)
- Tilt alarm with drive & lift cut-out
- All motion audible alarm
- Lanyard attachment points
- Operator horn
- Lift rings/tie downs
- Chain entrance
- Relay based control system
- SKYCODED<sup>™</sup> color coded and numbered wiring system
- Telematics ready
- 2 Year Gold Leaf Warranty (5 year structural warranty)