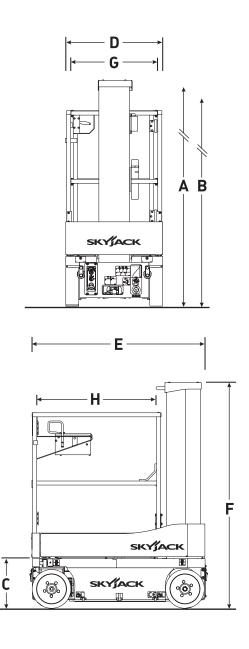

## SJ12/16 VERTICAL MAST LIFTS

| Work Height                        | 18' (5.48 m)   | 21'7" (6.58 m) |
|------------------------------------|----------------|----------------|
| Raised Platform Height             | 12' (3.65 m)   | 15'7" (4.75 m) |
| Lowered Platform Height            | 18" (0.45 m)   | 18" (0.45 m)   |
| Overall Width                      | 30.5" (0.77 m) | 30.5" (0.77 m) |
| Overall Length                     | 54" (1.37 m)   | 54" (1.37 m)   |
| Stowed Height                      | 70.3" (1.79 m) | 70.3" (1.79 m) |
| Platform Width (Inside Dimension)  | 27" (0.69 m)   | 27" (0.69 m)   |
| Platform Length (Inside Dimension) | 36.8" (0.93 m) | 36.8" (0.93 m) |

| Ground Clearance (Stowed)            | 2.1" (5.33 cm)      | 2.1" (5.33 cm)      |
|--------------------------------------|---------------------|---------------------|
| Ground Clearance (Raised)            | 0.63" (1.60 cm)     | 0.63" (1.60 cm)     |
| Weight                               | 1,720 lbs (782 kg)  | 2,130 lbs (966 kg)  |
| Local Floor Load (with rated load)   | 101 psi (696 kPa)   | 120 psi (827 kPa)   |
| Local Floor Load (no load)           | 80 psi (552 kPa)    | 92 psi (634 kPa)    |
| Overall Floor Load (with rated load) | 196 psf (9 kPa)     | 234 psf (11 kPa)    |
| Gradeability                         | 30%                 | 30%                 |
| Turning Radius (Inside)              | 0                   | 0                   |
| Turning Radius (Outside)             | 55" (1.40 m)        | 55" (1.40 m)        |
| Lift Time (With Rated Load)          | 16 sec              | 20 sec              |
| Lower time (With Rated Load)         | 14 sec              | 18 sec              |
| Drive Speed (Stowed)                 | 2.5 mph (4.0 km/h)  | 2.5 mph (4.0 km/h)  |
| Drive Speed (Raised)                 | 0.5 mph (0.80 km/h) | 0.5 mph (0.80 km/h) |
| Maximum Drive Height                 | Full Height         | Full Height         |
| Capacity (Overall)                   | 500 lbs (227 kg)    | 500 lbs (227 kg)    |
| Maximum # of Persons                 | 2                   | 2                   |
| Wind Rating                          | 28 mph (12.5 m/s)   | 28 mph (12.5 m/s)   |
| Tire Type                            | Solid, N/M          | Solid, N/M          |
| Tire Size                            | 12 x 4 x 8          | 12 x 4 x 8          |