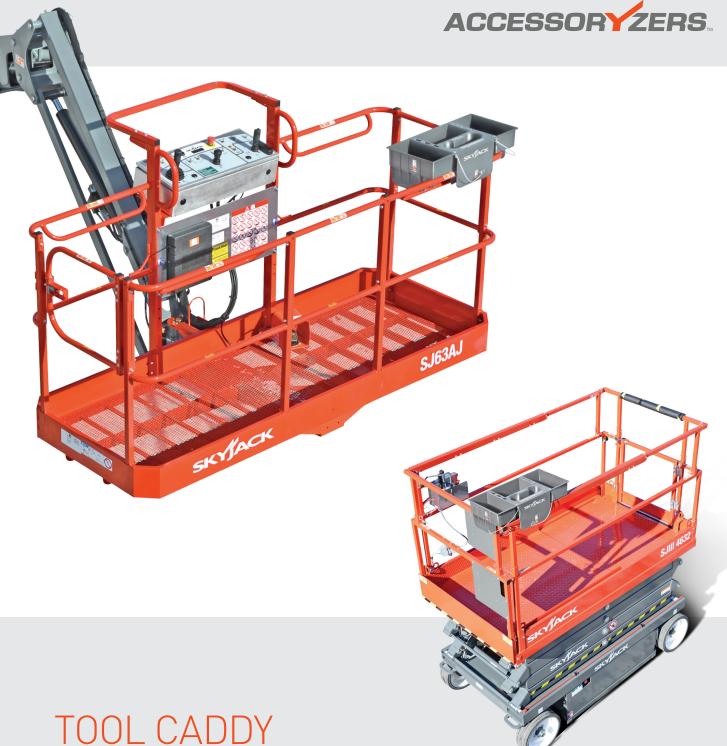

Designed, tested, and certified by Skyjack

The universal, durable and lightweight Tool Caddy can be easily installed on Skyjack scissors and boom lifts helping you maintain a clean and efficient working environment by keeping tools within easy reach\*;

## TOOL CADDY