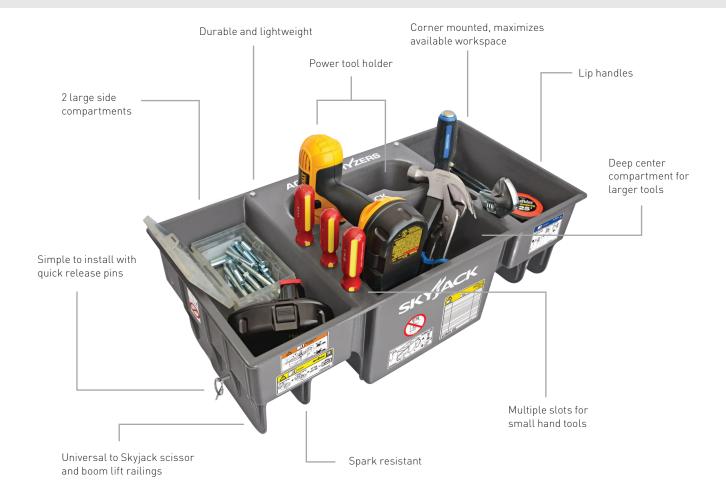

Designed, tested, and certified by Skyjack

The universal, durable and lightweight Tool Caddy can be easily installed on Skyjack scissors and boom lifts helping you maintain a clean and efficient working environment by keeping tools within easy reach\*;

## TOOL CADDY